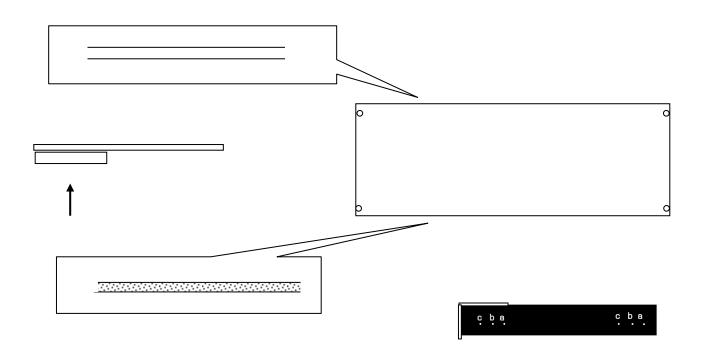

The SD is 'added' to manufacturers' products and is classed as a 'furniture addon' and as an 'underneath shelf drawer'. The SD is an independently made idea/creation/product, first built in December 2012.