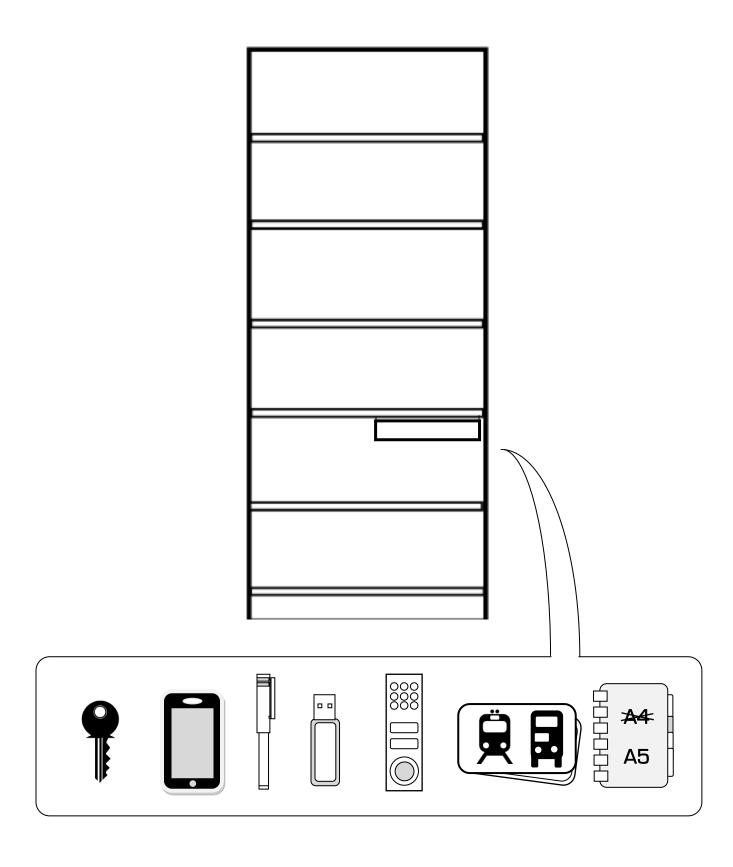

The SD is 'added' to manufacturers' products and is classed as a 'furniture addon' and as an 'underneath shelf drawer'. The SD is an independently made idea/creation/product, first built in December 2012.