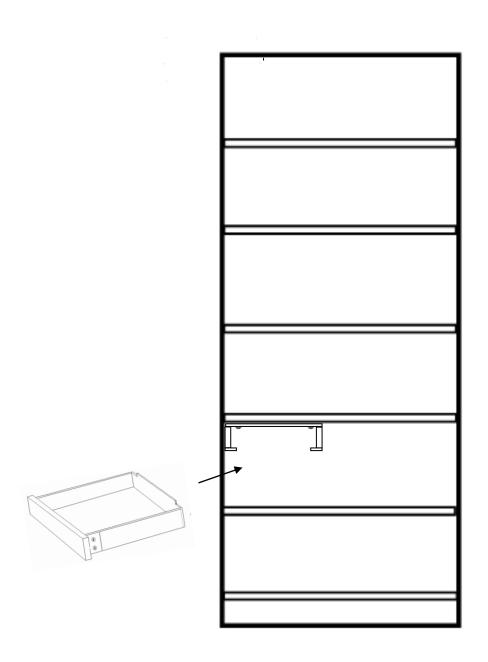

The SD is 'added' to manufacturers' products and is classed as a 'furniture addon' and as an 'underneath shelf drawer'. The SD is an independently made idea/creation/product, first built in December 2012.