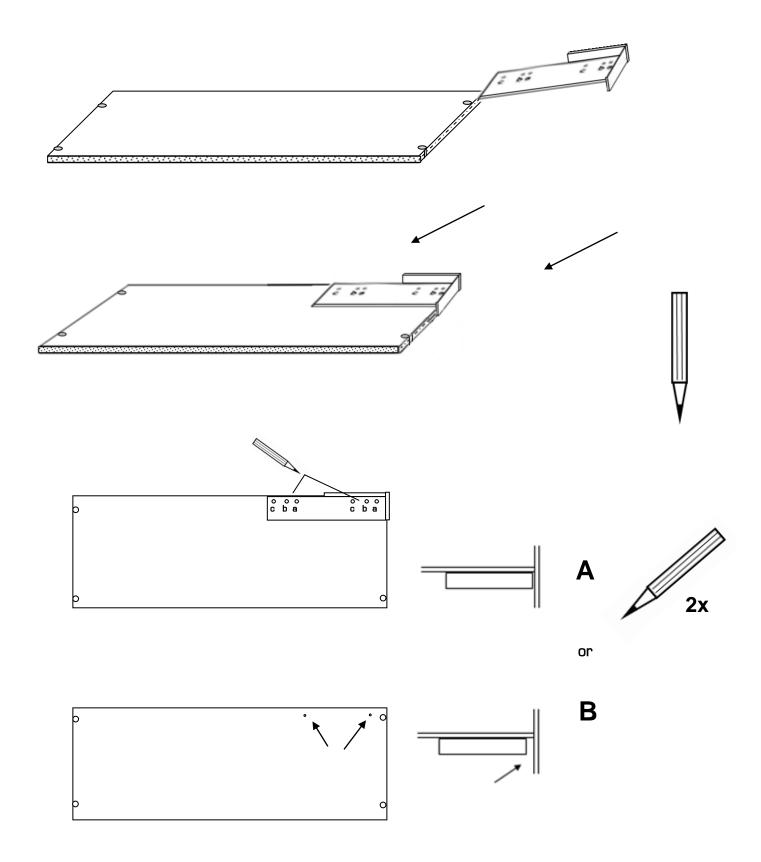

## Advisory

- Keep any small parts, screws and tools away from children.
- Take care when using tools.
- Take your time fitting the SD.
- Try to be precise as possible when marking points.
- Do not over-tighten screws.