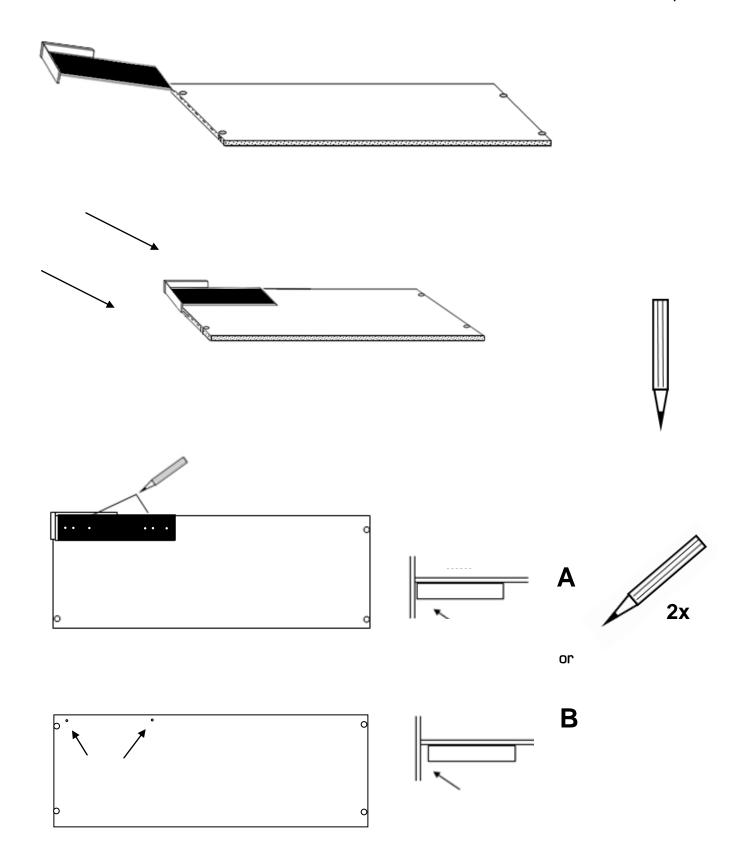

## Advisory

- Keep any small parts, screws and tools away from children.
- Take care when using tools.
- Take your time fitting the SD.
- Try to be precise as possible when marking points.
- Do not over-tighten screws.