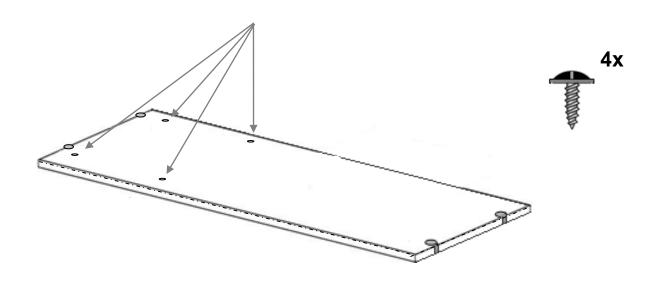

## Advisory

- Keep any small parts, screws and tools away from children.
- Take care when using tools.
- Take your time fitting the SD.
- Try to be precise as possible when marking points.
- Do not over-tighten screws.