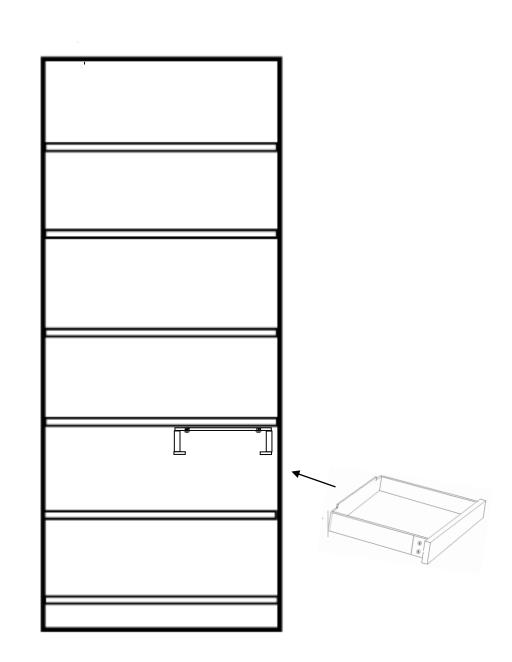

The SD is 'added' to manufacturers' products and is classed as a 'furniture addon' and as an 'underneath shelf drawer'. The SD is an independently made idea/creation/product, first built in December 2012.