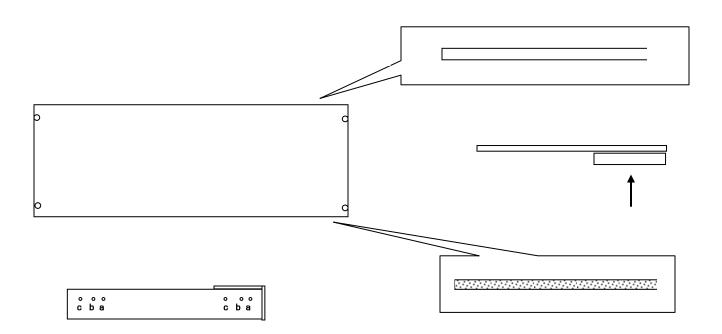

The SD is 'added' to manufacturers' products and is classed as a 'furniture addon' and as an 'underneath shelf drawer'. The SD is an independently made idea/creation/product, first built in December 2012.