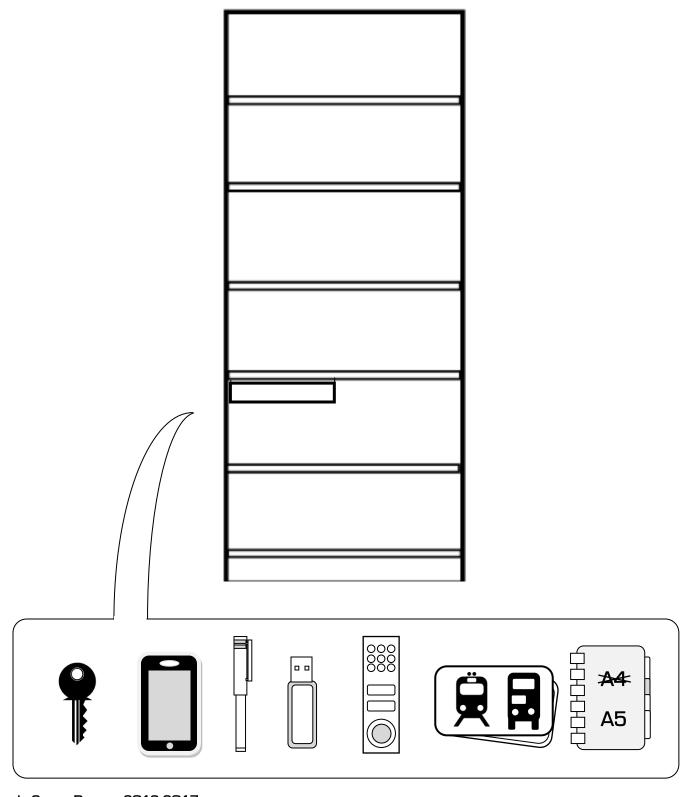

The SD is 'added' to manufacturers' products and is classed as a 'furniture addon' and as an 'underneath shelf drawer'. The SD is an independently made idea/creation/product, first built in December 2012.