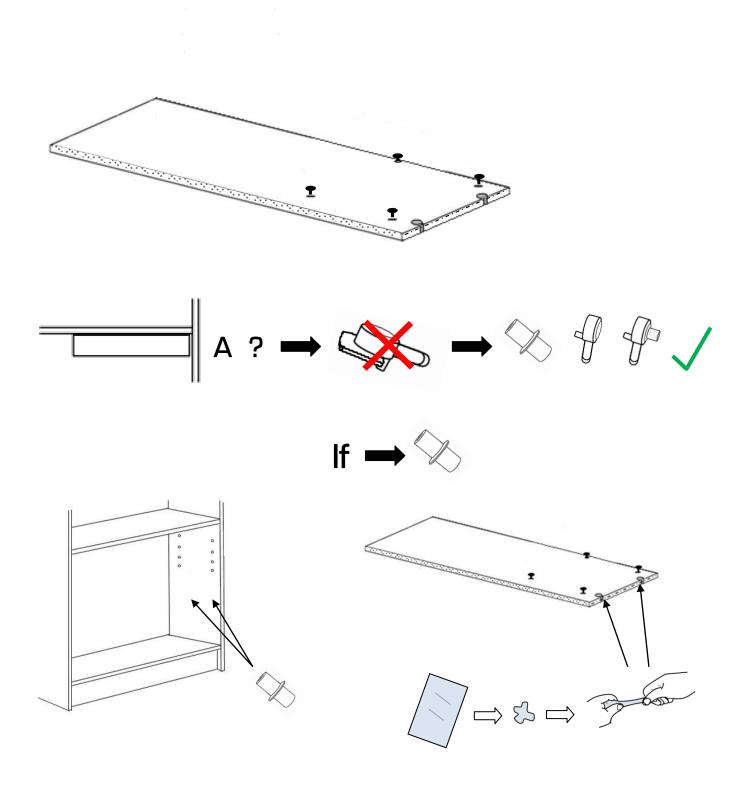

## Advisory

- Keep any small parts, screws and tools away from children.
- Take care when using tools.
- Take your time fitting the SD.
- Try to be precise as possible when marking points.
- Do not over-tighten screws.