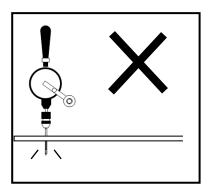

## Advisory

- Keep any small parts, screws and tools away from children.
- Take care when using tools.
- Take your time fitting the SD.
- Try to be precise as possible when marking points.
- Do not over-tighten screws.