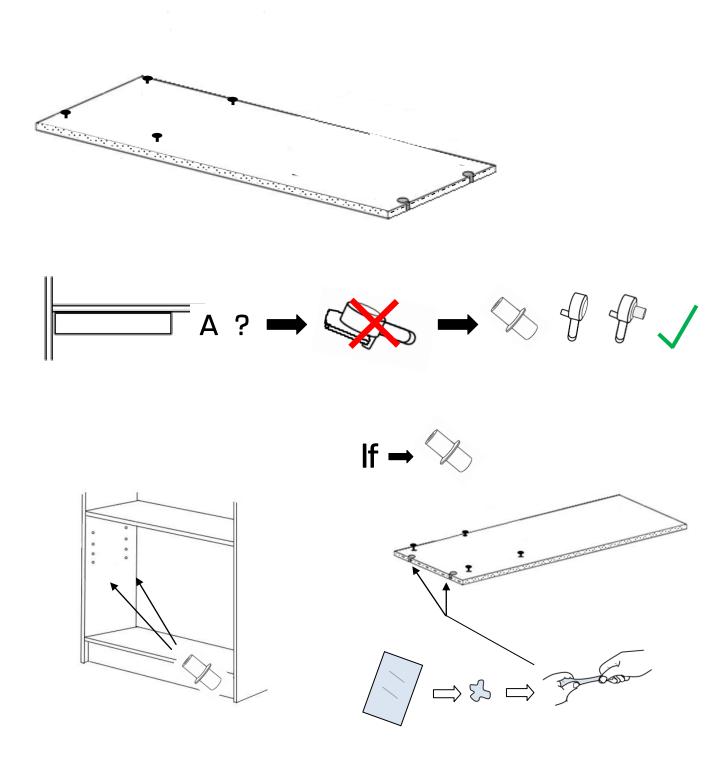

## Advisory

- Keep any small parts, screws and tools away from children.
- Take care when using tools.
- Take your time fitting the SD.
- Try to be precise as possible when marking points.
- Do not over-tighten screws.