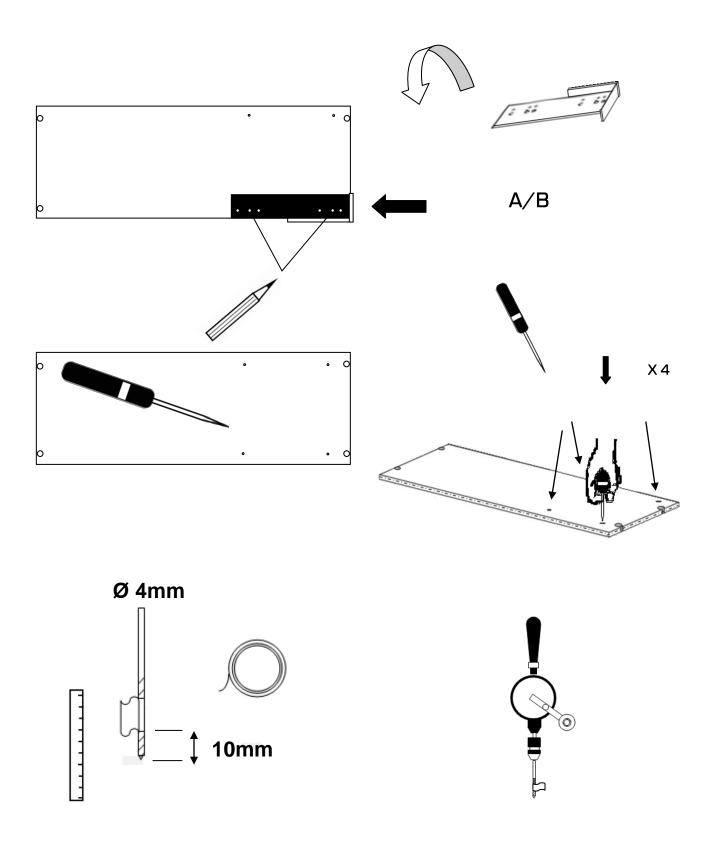

## Advisory

- Keep any small parts, screws and tools away from children.
- Take care when using tools.
- Take your time fitting the SD.
- Try to be precise as possible when marking points.
- Do not over-tighten screws.