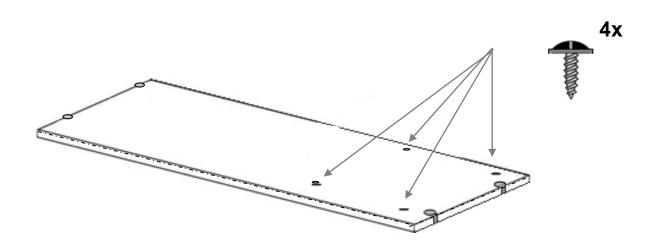

## Advisory

- Keep any small parts, screws and tools away from children.
- Take care when using tools.
- Take your time fitting the SD.
- Try to be precise as possible when marking points.
- Do not over-tighten screws.