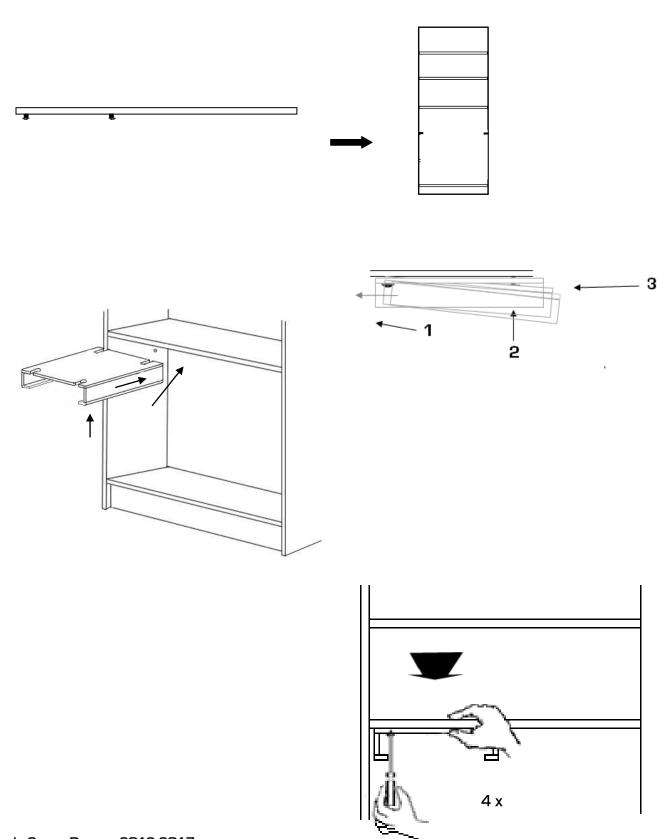

## Advisory

- Keep any small parts, screws and tools away from children.
- Take care when using tools.
- Take your time fitting the SD.
- Try to be precise as possible when marking points.
- Do not over-tighten screws.