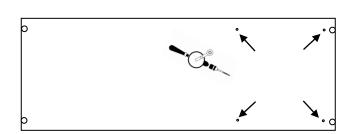

## Advisory

- Keep any small parts, screws and tools away from children.
- Take care when using tools.
- Take your time fitting the SD.
- Try to be precise as possible when marking points.
- Do not over-tighten screws.