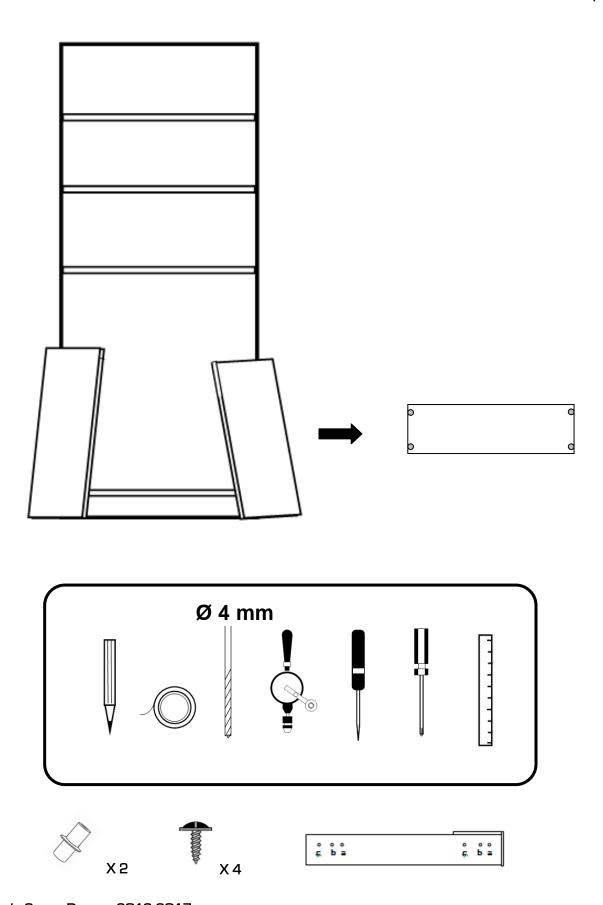

The SD is 'added' to manufacturers' products and is classed as a 'furniture addon' and as an 'underneath shelf drawer'. The SD is an independently made idea/creation/product, first built in December 2012.