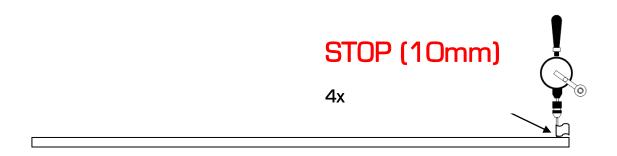

## Advisory

- Keep any small parts, screws and tools away from children.
- Take care when using tools.
- Take your time fitting the SD.
- Try to be precise as possible when marking points.
- Do not over-tighten screws.