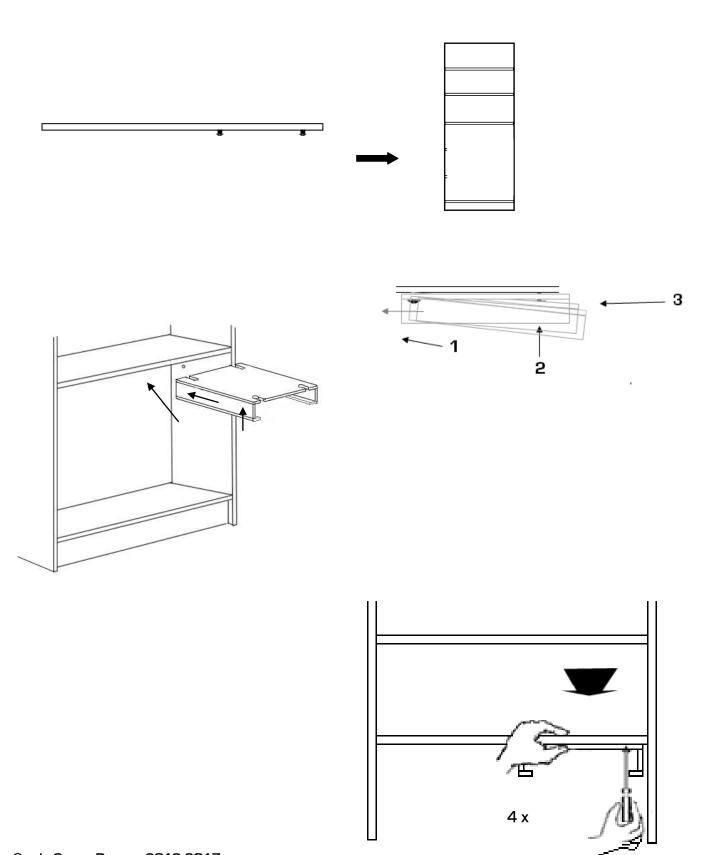

## Advisory

- Keep any small parts, screws and tools away from children.
- Take care when using tools.
- Take your time fitting the SD.
- Try to be precise as possible when marking points.
- Do not over-tighten screws.