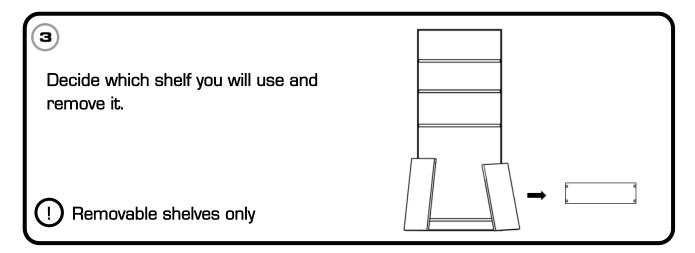

This update applies to users choosing to use 'B' shelf supports.

Users can choose this update to fit the SD instead of steps 13 – 15 in written manuals.

Users choosing 'B' supports can immediately fit the shell to the shelf when having fitted the 4 screws.