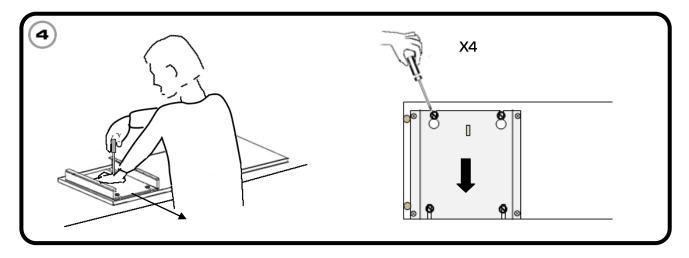

This update applies to users choosing to use 'B' shelf supports.

Users can choose this update to fit the SD instead of steps 13 – 15 in written manuals.

Users choosing 'B' supports can immediately fit the shell to the shelf when having fitted the 4 screws.