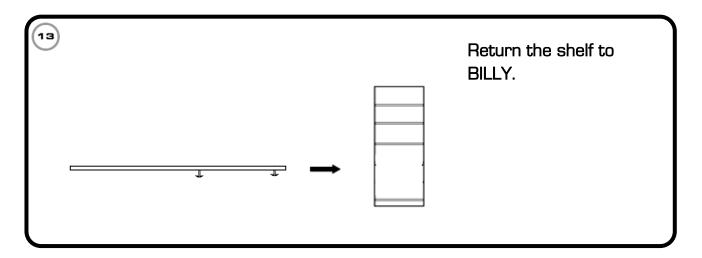

The shelf with fitted shell can be returned to BILLY.

Fit the drawer into the shell.

Manual (M) Page 1 of 6