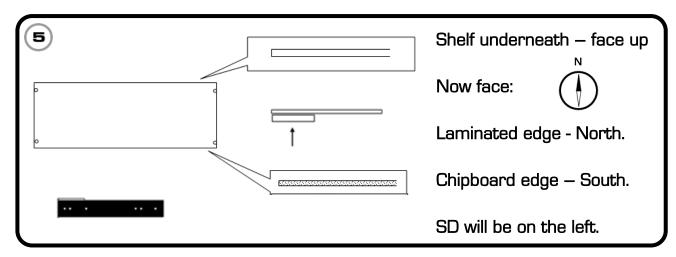

This update applies to users choosing to use 'B' shelf supports.

Users can choose this update to fit the SD instead of steps 13 – 15 in written manuals.

Users choosing 'B' supports can immediately fit the shell to the shelf when having fitted the 4 screws.