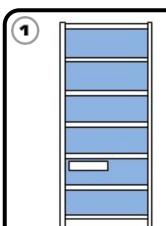

The shelf with fitted shell can be returned to BILLY.

Fit the drawer into the shell.

Manual (M) Page 1 of 6