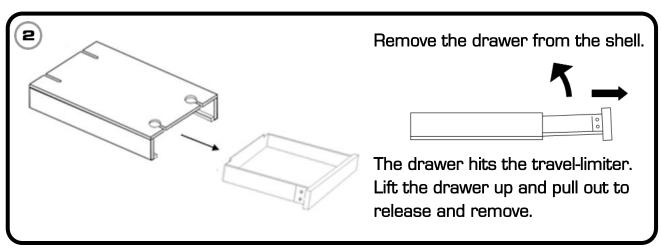

The shelf with fitted shell can be returned to BILLY.

Fit the drawer into the shell.

Manual (M) Page 1 of 6