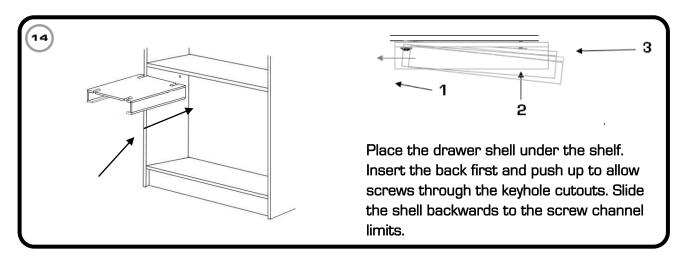

The shelf with fitted shell can be returned to BILLY.

Fit the drawer into the shell.

Manual (M) Page 1 of 6