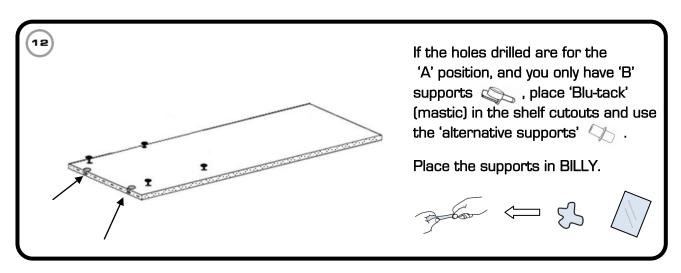

This update applies to users choosing to use 'B' shelf supports.

Users can choose this update to fit the SD instead of steps 13 – 15 in written manuals.

Users choosing 'B' supports can immediately fit the shell to the shelf when having fitted the 4 screws.