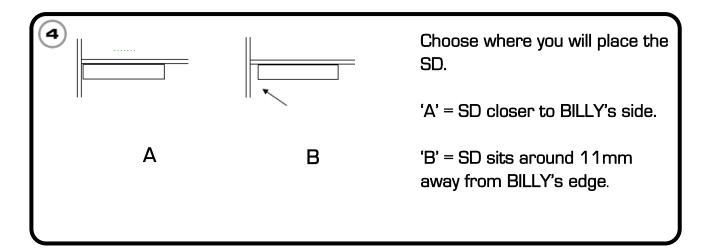

This update applies to users choosing to use 'B' shelf supports.

Users can choose this update to fit the SD instead of steps 13 – 15 in written manuals.

Users choosing 'B' supports can immediately fit the shell to the shelf when having fitted the 4 screws.