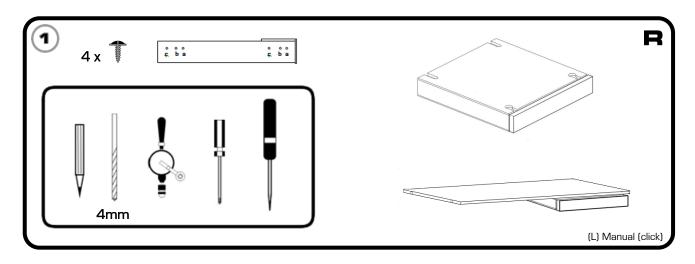

## **Advisory**

- Keep any small parts, screws and tools away from children.
- Take care when using tools.
- Take your time fitting the SD.
- Try to be precise as possible when marking points.
- Do not over-tighten screws.