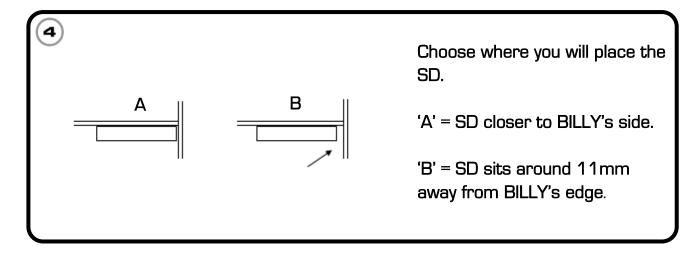

This update applies to users choosing to use 'B' shelf supports.

Users can choose this update to fit the SD instead of steps 13 – 15 in written manuals.

Users choosing 'B' supports can immediately fit the shell to the shelf when having fitted the 4 screws.