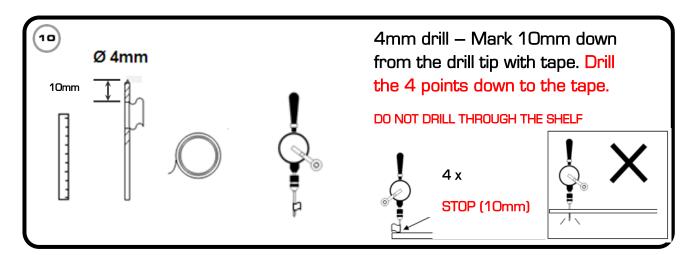

This update applies to users choosing to use 'B' shelf supports.

Users can choose this update to fit the SD instead of steps 13 – 15 in written manuals.











Users choosing 'B' supports can immediately fit the shell to the shelf when having fitted the 4 screws.

The shelf with fitted shell can be returned to BILLY.

Fit the drawer into the shell.

Manual (M) Page 1 of 6



































# sd-space drawer

## **Advisory**

- Keep any small parts, screws and tools away from children.
- Take care when using tools.
- Take your time fitting the SD.
- Try to be precise as possible when marking points.
- Do not over-tighten screws.

### General statement

The sd - Space Drawer © is not an IKEA (the company) product but can be added to and used with IKEA products.

To avoid copyright infringement, no photographic or drawn IKEA images have been used in the marketing and promotion of the SD.

The SD is 'added' to manufacturers' products and is classed as a 'furniture add-on' and as an 'underneath shelf drawer'. The SD is an independently made idea/creation/product, first built in December 2012.

The sd – Space Drawer © is a UK registered design.

Thank you for your