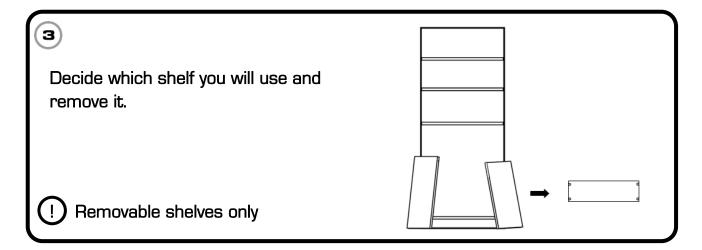

This update applies to users choosing to use 'B' shelf supports.

Users can choose this update to fit the SD instead of steps 13 – 15 in written manuals.

Users choosing 'B' supports can immediately fit the shell to the shelf when having fitted the 4 screws.