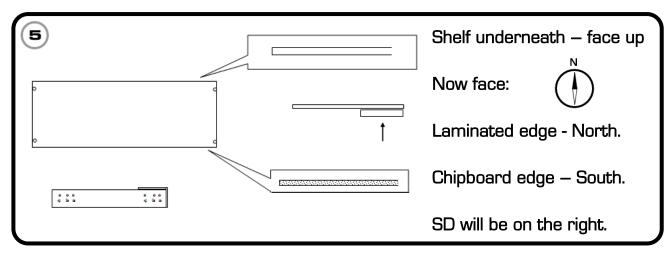

This update applies to users choosing to use 'B' shelf supports.

Users can choose this update to fit the SD instead of steps 13 – 15 in written manuals.

Users choosing 'B' supports can immediately fit the shell to the shelf when having fitted the 4 screws.