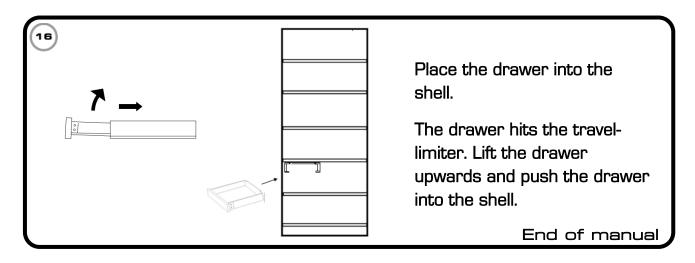

The shelf with fitted shell can be returned to BILLY.

Fit the drawer into the shell.

Manual (M) Page 1 of 6