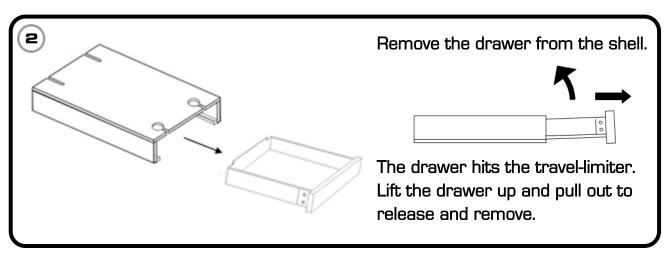

The shelf with fitted shell can be returned to BILLY.

Fit the drawer into the shell.

Manual (M) Page 1 of 6