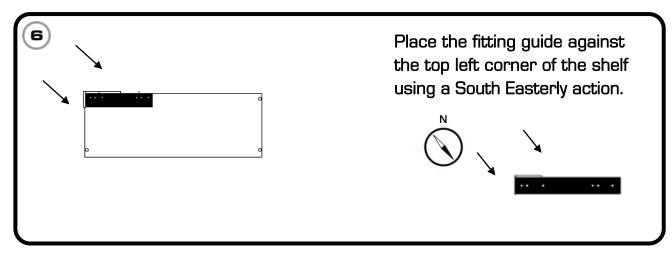

This update applies to users choosing to use 'B' shelf supports.

Users can choose this update to fit the SD instead of steps 13 – 15 in written manuals.

Users choosing 'B' supports can immediately fit the shell to the shelf when having fitted the 4 screws.