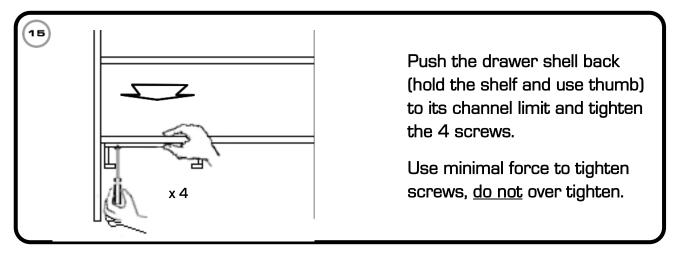

This update applies to users choosing to use 'B' shelf supports.

Users can choose this update to fit the SD instead of steps 13 – 15 in written manuals.

Users choosing 'B' supports can immediately fit the shell to the shelf when having fitted the 4 screws.