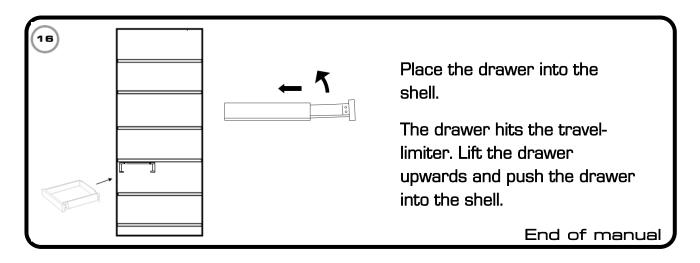

The shelf with fitted shell can be returned to BILLY.

Fit the drawer into the shell.

Manual (M) Page 1 of 6