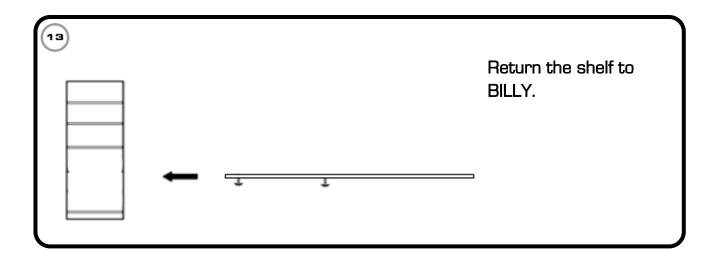

The shelf with fitted shell can be returned to BILLY.

Fit the drawer into the shell.

Manual (M) Page 1 of 6