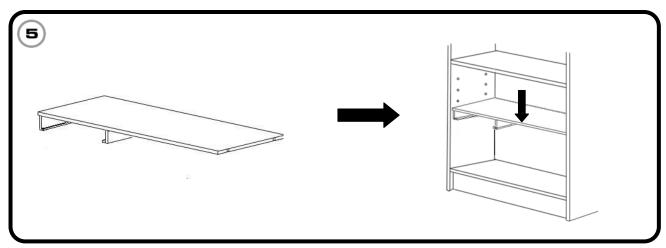

The shelf with fitted shell can be returned to BILLY.

Fit the drawer into the shell.

Manual (M) Page 1 of 6