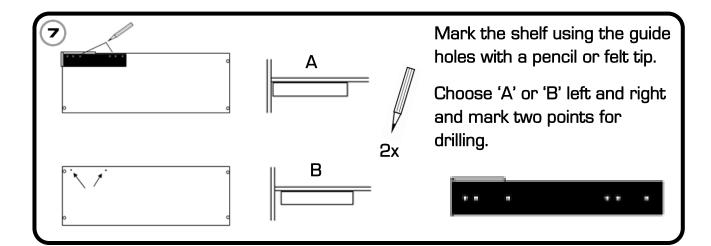

This update applies to users choosing to use 'B' shelf supports.

Users can choose this update to fit the SD instead of steps 13 – 15 in written manuals.











Users choosing 'B' supports can immediately fit the shell to the shelf when having fitted the 4 screws.

The shelf with fitted shell can be returned to BILLY.

Fit the drawer into the shell.

Manual (M) Page 1 of 6



































# sd-space drawer

## **Advisory**

- Keep any small parts, screws and tools away from children.
- Take care when using tools.
- Take your time fitting the SD.
- Try to be precise as possible when marking points.
- Do not over-tighten screws.

### General statement

The sd - Space Drawer © is not an IKEA (the company) product but can be added to and used with IKEA products.

To avoid copyright infringement, no photographic or drawn IKEA images have been used in the marketing and promotion of the SD.

The SD is 'added' to manufacturers' products and is classed as a 'furniture add-on' and as an 'underneath shelf drawer'. The SD is an independently made idea/creation/product, first built in December 2012.

The sd – Space Drawer © is a UK registered design.

Thank you for