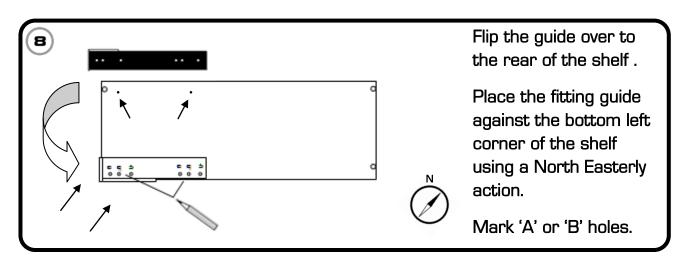

This update applies to users choosing to use 'B' shelf supports.

Users can choose this update to fit the SD instead of steps 13 – 15 in written manuals.











Users choosing 'B' supports can immediately fit the shell to the shelf when having fitted the 4 screws.

The shelf with fitted shell can be returned to BILLY.

Fit the drawer into the shell.

Manual (M) Page 1 of 6



































# sd-space drawer

## **Advisory**

- Keep any small parts, screws and tools away from children.
- Take care when using tools.
- Take your time fitting the SD.
- Try to be precise as possible when marking points.
- Do not over-tighten screws.

### General statement

The sd - Space Drawer © is not an IKEA (the company) product but can be added to and used with IKEA products.

To avoid copyright infringement, no photographic or drawn IKEA images have been used in the marketing and promotion of the SD.

The SD is 'added' to manufacturers' products and is classed as a 'furniture add-on' and as an 'underneath shelf drawer'. The SD is an independently made idea/creation/product, first built in December 2012.

The sd – Space Drawer © is a UK registered design.

Thank you for y