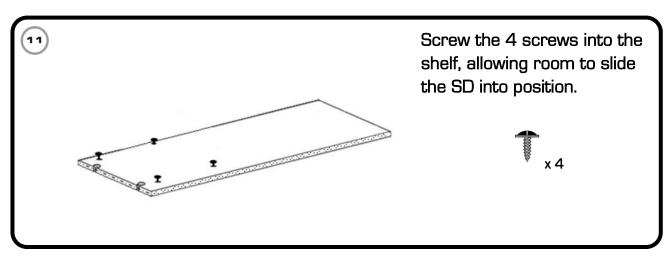

This update applies to users choosing to use 'B' shelf supports.

Users can choose this update to fit the SD instead of steps 13 – 15 in written manuals.

Users choosing 'B' supports can immediately fit the shell to the shelf when having fitted the 4 screws.