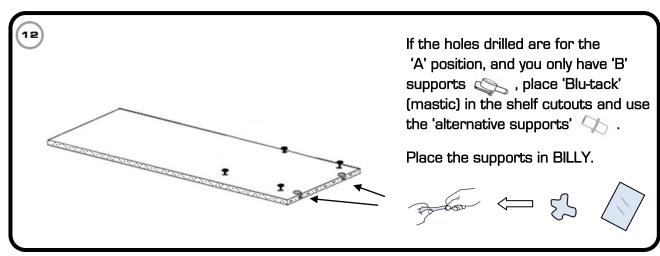

This update applies to users choosing to use 'B' shelf supports.

Users can choose this update to fit the SD instead of steps 13 – 15 in written manuals.

Users choosing 'B' supports can immediately fit the shell to the shelf when having fitted the 4 screws.