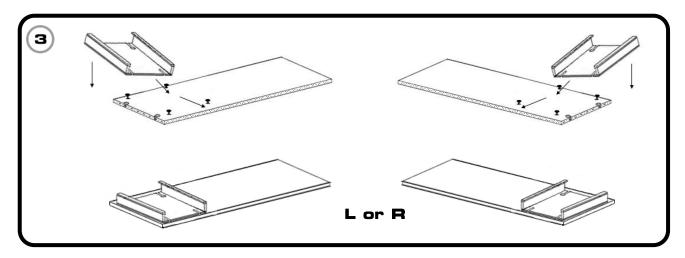

This update applies to users choosing to use 'B' shelf supports.

Users can choose this update to fit the SD instead of steps 13 – 15 in written manuals.

Users choosing 'B' supports can immediately fit the shell to the shelf when having fitted the 4 screws.