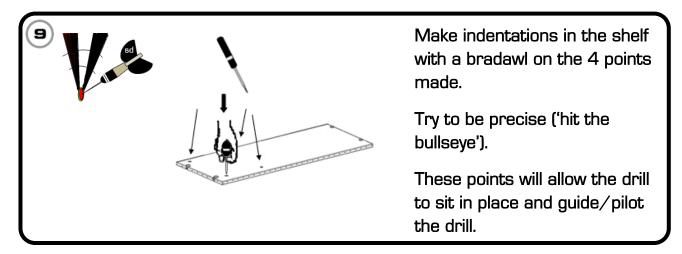

This update applies to users choosing to use 'B' shelf supports.

Users can choose this update to fit the SD instead of steps 13 – 15 in written manuals.











Users choosing 'B' supports can immediately fit the shell to the shelf when having fitted the 4 screws.

The shelf with fitted shell can be returned to BILLY.

Fit the drawer into the shell.

Manual (M) Page 1 of 6



































# sd-space drawer

## **Advisory**

- Keep any small parts, screws and tools away from children.
- Take care when using tools.
- Take your time fitting the SD.
- Try to be precise as possible when marking points.
- Do not over-tighten screws.

### General statement

The sd - Space Drawer © is not an IKEA (the company) product but can be added to and used with IKEA products.

To avoid copyright infringement, no photographic or drawn IKEA images have been used in the marketing and promotion of the SD.

The SD is 'added' to manufacturers' products and is classed as a 'furniture add-on' and as an 'underneath shelf drawer'. The SD is an independently made idea/creation/product, first built in December 2012.

The sd – Space Drawer © is a UK registered design.

Thank you for you