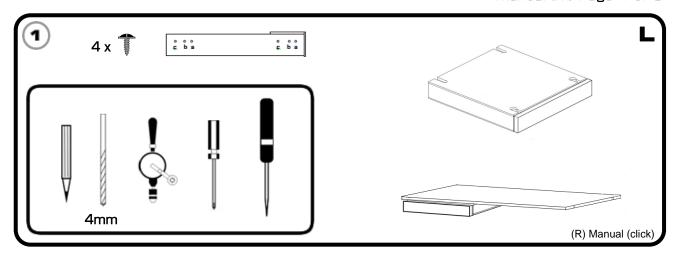

## **Advisory**

- Keep any small parts, screws and tools away from children.
- Take care when using tools.
- Take your time fitting the SD.
- Try to be precise as possible when marking points.
- Do not over-tighten screws.