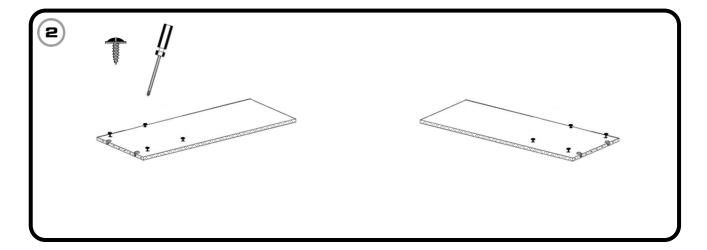

This update applies to users choosing to use 'B' shelf supports.

Users can choose this update to fit the SD instead of steps 13 – 15 in written manuals.

Users choosing 'B' supports can immediately fit the shell to the shelf when having fitted the 4 screws.